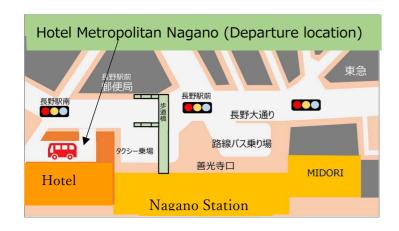

| 14:50                   | 14:53                             | 15:05                           |  |
| 15時                                 | 15:50                   | 15:53                             | 16:05                           |  |
| 16時                                 | 16:50                   | 16:53                             | 17:05                           |  |
| 17時                                 | 17:50                   | 17:53                             | 18:05                           |  |
| 18時                                 | 18:50                   | 18:53                             | 19:05                           |  |
| 19時                                 | _                       | _                                 | _                               |  |